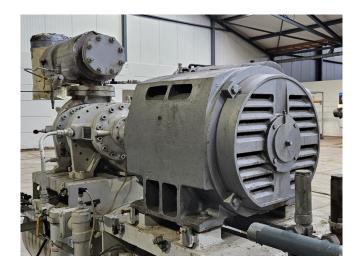

#### **Used Mycom 200VSD**

Used Mycom 200VSD screw compressor unit on R717 (Ammonia). Complete with an electric motor, oil separator, Sabroe OWSG 2119x4 oil cooler, oil pump and a control cabinet with an ABB softstarter.