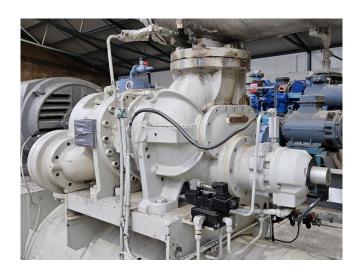

#### **Used Mycom 200VSD**

Used Mycom 200VSD screw compressor unit on R717 (Ammonia). Complete with an electric motor, oil separator, Sabroe OWSG 2119x4 oil cooler, oil pump and a control cabinet with an ABB softstarter.