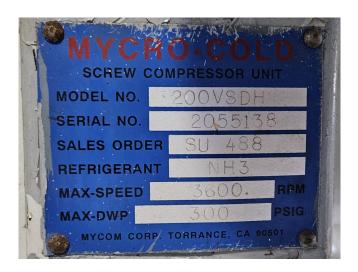

### **Specifications**

| Brand                    | Mycom             |
|--------------------------|-------------------|
| Туре                     | 200VSD            |
| Refrigerant              | NH 3 (ammonia)    |
| kW at -20°C/+40°C        | 330,0             |
| kW at -30°C/+40°C        | 201,9             |
| kW at -40°C/+40°C        | 113,8             |
| kW at -45°C/+40°C        | 81,6              |
| Unloaded Start           | /                 |
| Capacity Control         | /                 |
| On steel base frame      | /                 |
| Oil separator            | /                 |
| Liquid line filter drier | /                 |
| Control panel            | /                 |
| Weight in kg.            | 5500              |
| Sizes                    | 3900x1200x2160 mm |
|                          | (LxWxH)           |
| Stock                    | 1                 |
|                          |                   |

#### **Used Mycom 200VSD**

Used Mycom 200VSD screw compressor unit on R717 (Ammonia). Complete with an electric motor, oil separator, Sabroe OWSG 2119x4 oil cooler, oil pump and a control cabinet with an ABB softstarter.