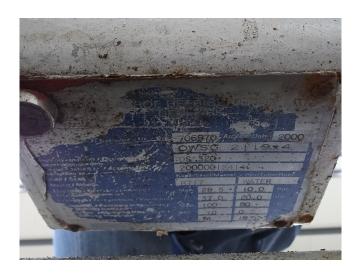

#### **Used Mycom 200VSD**

Used Mycom 200VSD screw compressor unit on R717 (Ammonia). Complete with an electric motor, oil separator, Sabroe OWSG 2119x4 oil cooler, oil pump and a control cabinet with an ABB softstarter.