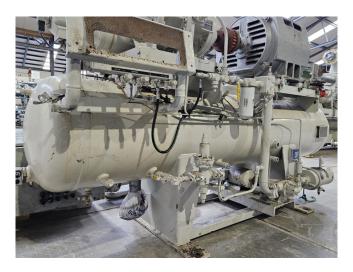

#### **Used Mycom 200VSD**

Used Mycom 200VSD screw compressor unit on R717 (Ammonia). Complete with an electric motor, oil separator, Sabroe OWSG 2119x4 oil cooler, oil pump and a control cabinet with an ABB softstarter.