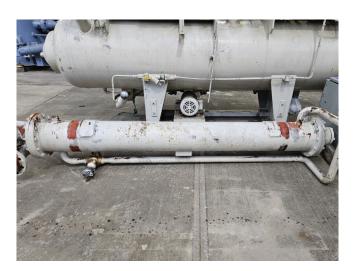

#### **Used Mycom 200VSD**

Used Mycom 200VSD screw compressor unit on R717 (Ammonia). Complete with an electric motor, oil separator, Sabroe OWSG 2119x4 oil cooler, oil pump and a control cabinet with an ABB softstarter.