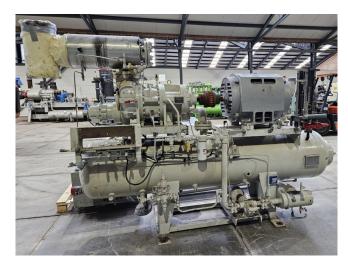

#### **Used Mycom 200VSD**

Used Mycom 200VSD screw compressor unit on R717 (Ammonia). Complete with an electric motor, oil separator, Sabroe OWSG 2119x4 oil cooler, oil pump and a control cabinet with an ABB softstarter.