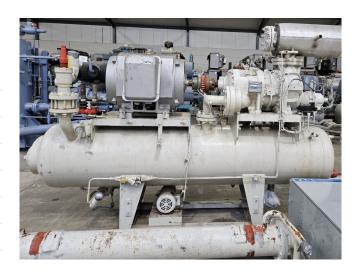

#### **Used Mycom 200VSD**

Used Mycom 200VSD screw compressor unit on R717 (Ammonia). Complete with an electric motor, oil separator, Sabroe OWSG 2119x4 oil cooler, oil pump and a control cabinet with an ABB softstarter.