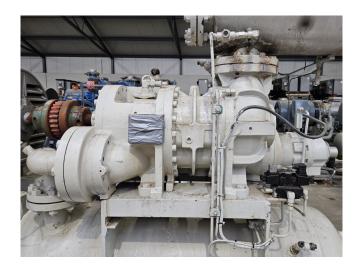

#### **Used Mycom 200VSD**

Used Mycom 200VSD screw compressor unit on R717 (Ammonia). Complete with an electric motor, oil separator, Sabroe OWSG 2119x4 oil cooler, oil pump and a control cabinet with an ABB softstarter.