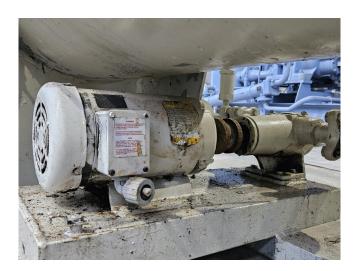

#### **Used Mycom 200VSD**

Used Mycom 200VSD screw compressor unit on R717 (Ammonia). Complete with an electric motor, oil separator, Sabroe OWSG 2119x4 oil cooler, oil pump and a control cabinet with an ABB softstarter.