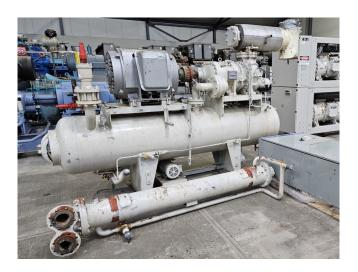

#### **Used Mycom 200VSD**

Used Mycom 200VSD screw compressor unit on R717 (Ammonia). Complete with an electric motor, oil separator, Sabroe OWSG 2119x4 oil cooler, oil pump and a control cabinet with an ABB softstarter.

### **Specifications**

| Brand                    | Mycom             |
|--------------------------|-------------------|
| Туре                     | 200VSD            |
| Refrigerant              | NH 3 (ammonia)    |
| kW at -20°C/+40°C        | 330,0             |
| kW at -30°C/+40°C        | 201,9             |
| kW at -40°C/+40°C        | 113,8             |
| kW at -45°C/+40°C        | 81,6              |
| Unloaded Start           | /                 |
| Capacity Control         | /                 |
| On steel base frame      | /                 |
| Oil separator            | /                 |
| Liquid line filter drier | /                 |
| Control panel            | /                 |
| Weight in kg.            | 5500              |
| Sizes                    | 3900x1200x2160 mm |
|                          | (LxWxH)           |
| Stock                    | 1                 |
|                          |                   |