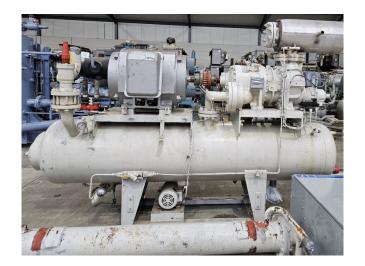

#### **Used Mycom 200VSD**

Used Mycom 200VSD screw compressor unit on R717 (Ammonia). Complete with an electric motor, oil separator, Sabroe OWSG 2119x4 oil cooler, oil pump and a control cabinet with an ABB softstarter.