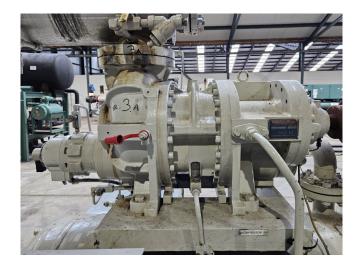

#### **Used Mycom 200VSD**

Used Mycom 200VSD screw compressor unit on R717 (Ammonia). Complete with an electric motor, oil separator, Sabroe OWSG 2119x4 oil cooler, oil pump and a control cabinet with an ABB softstarter.