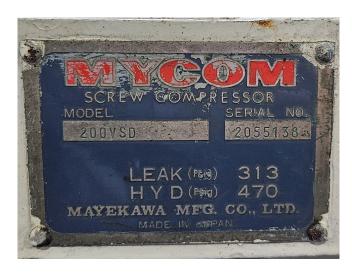

### **Specifications**

| Brand                    | Mycom             |
|--------------------------|-------------------|
| Туре                     | 200VSD            |
| Refrigerant              | NH 3 (ammonia)    |
| kW at -20°C/+40°C        | 330,0             |
| kW at -30°C/+40°C        | 201,9             |
| kW at -40°C/+40°C        | 113,8             |
| kW at -45°C/+40°C        | 81,6              |
| Unloaded Start           | /                 |
| Capacity Control         | /                 |
| On steel base frame      | /                 |
| Oil separator            | /                 |
| Liquid line filter drier | /                 |
| Control panel            | /                 |
| Weight in kg.            | 5500              |
| Sizes                    | 3900x1200x2160 mm |
|                          | (LxWxH)           |
| Stock                    | 1                 |
|                          |                   |

#### **Used Mycom 200VSD**

Used Mycom 200VSD screw compressor unit on R717 (Ammonia). Complete with an electric motor, oil separator, Sabroe OWSG 2119x4 oil cooler, oil pump and a control cabinet with an ABB softstarter.